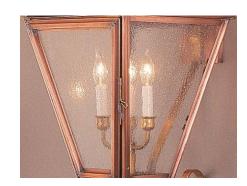

Clear glass (C)

Spectrum Seedy glass (SS)

Seedy glass (S)

Also available
White glass - Frosted glass
Antique glass
Custom glass available upon request
Contact us for pricing