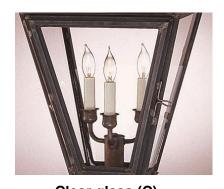

Clear glass (C)

Spectrum Seedy glass (SS)

Seedy glass (S)

Also available
White glass - Frosted glass
Antique glass
Custom glass available upon request
Contact us for pricing