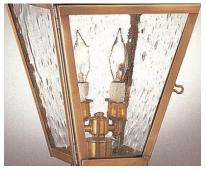

Clear glass (C)

Spectrum Seedy glass (SS)

Seedy glass (S)

Also available
White glass - Frosted glass
Antique glass
Custom glass available upon request
Contact us for pricing